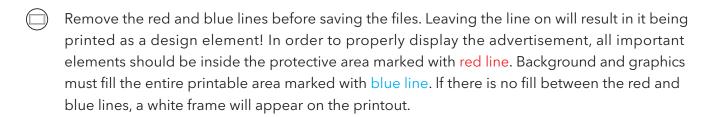

Q Guideline:

Print area

Protection area

(place here elements that you not want to be cut, such as logos or text). Remember to remove all lines from the project.