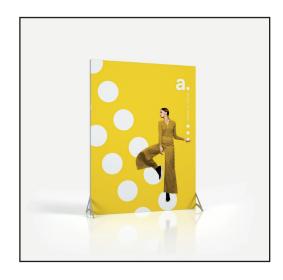

## adfRAME DTF 150x200

(DPI) Resolution: 120 ppi - 1:1 scale

( ) File format: PDF

Color: CMYK - Coated FOGRA39

- flattened file (no layers)

- no print marks

- no overprint attribute

- no bleeds

- do not change the size of the template

- convert fonts to curves

- suggested black color parameters for backlighting: C40 M40 Y20 K100

Download and work on the graphic design template on the next page of this PDF. If there is more than one, prepare the projects in separate files.

Q Guideline:

Print area

Protection area

(place here elements that you not want to be cut, such as logos or text). Remember to remove all lines from the project.