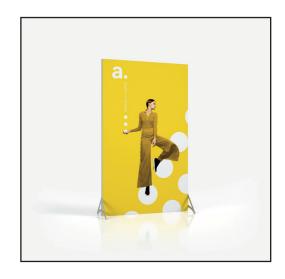

## adFRAME DTF 120x200

(DPI) Resolution: 120 ppi - 1:1 scale

(iii) File format: PDF

Color: CMYK - Coated FOGRA39

) - flattened file (no layers)

- no print marks

- no overprint attribute
- no bleeds
- do not change the size of the template
- convert fonts to curves
- suggested black color parameters for backlighting: C40 M40 Y20 K100

Download and work on the graphic design template on the next page of this PDF. If there is more than one, prepare the projects in separate files.

Q Guideline:

Print area

Protection area

(place here elements that you not want to be cut, such as logos or text). Remember to remove all lines from the project.