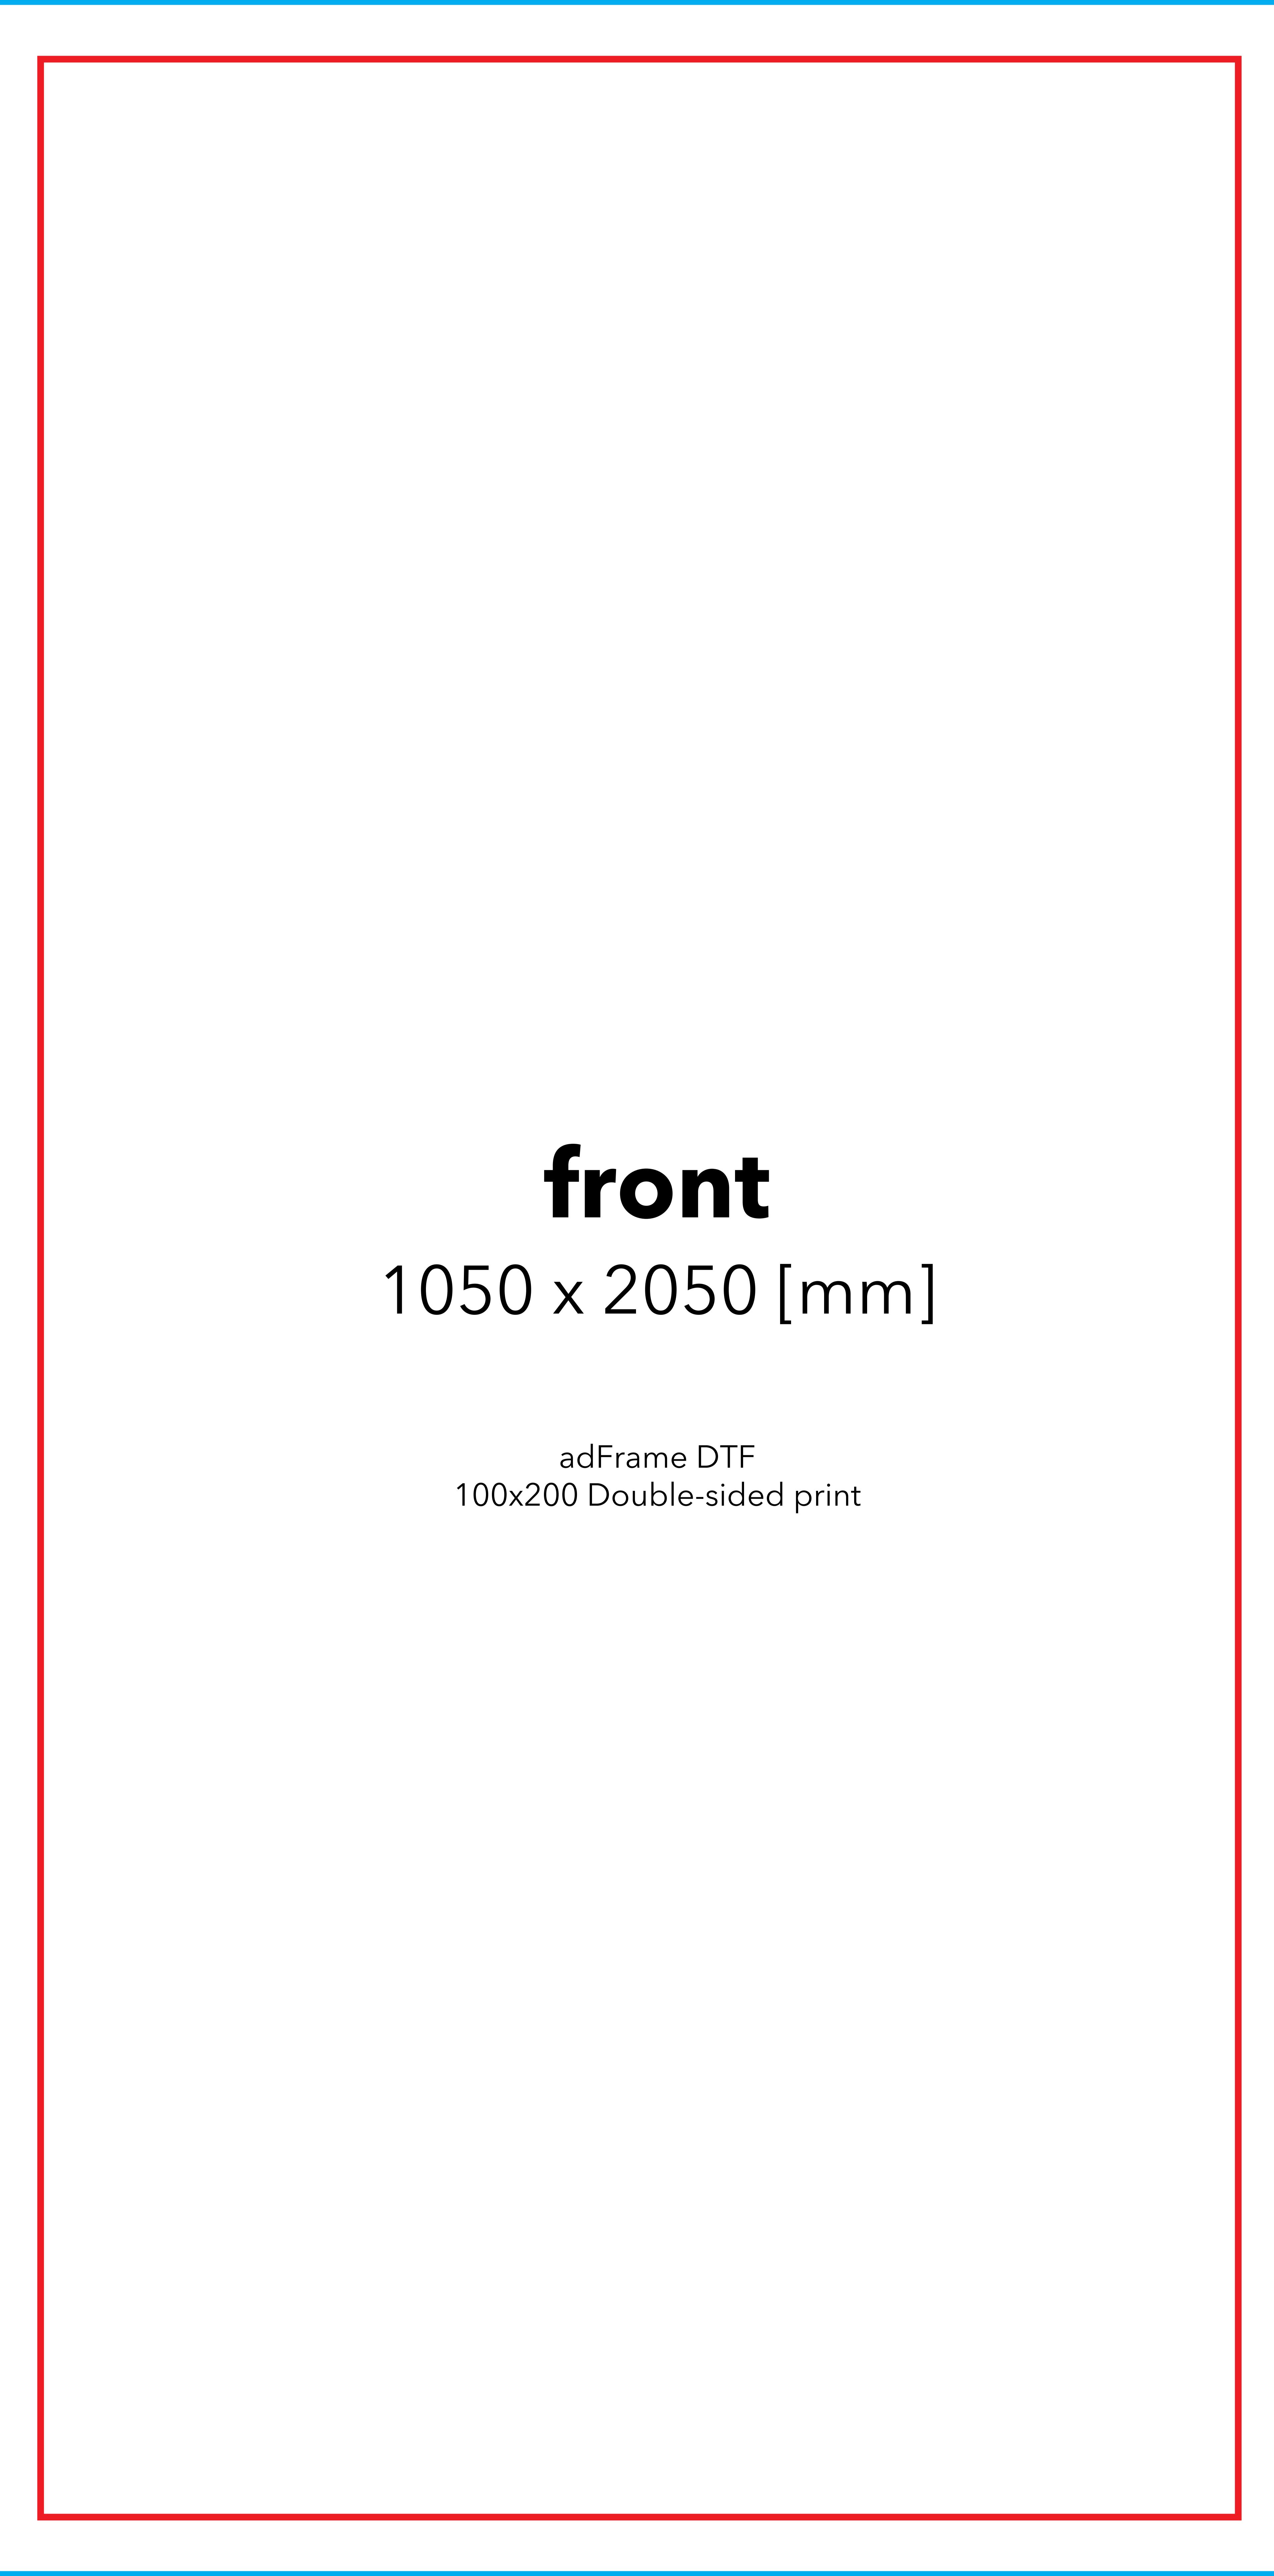

## adFRAME DTF 100x200

(DPI) Resolution: 120 ppi - 1:1 scale

( File format: PDF

Color: CMYK - Coated FOGRA39

- flattened file (no layers)

- no print marks

- no overprint attribute
- no bleeds
- do not change the size of the template
- convert fonts to curves
- suggested black color parameters for backlighting: C40 M40 Y20 K100

## Q Guideline:

Print area

Protection area

(place here elements that you not want to be cut, such as logos or text). Remember to remove all lines from the project.