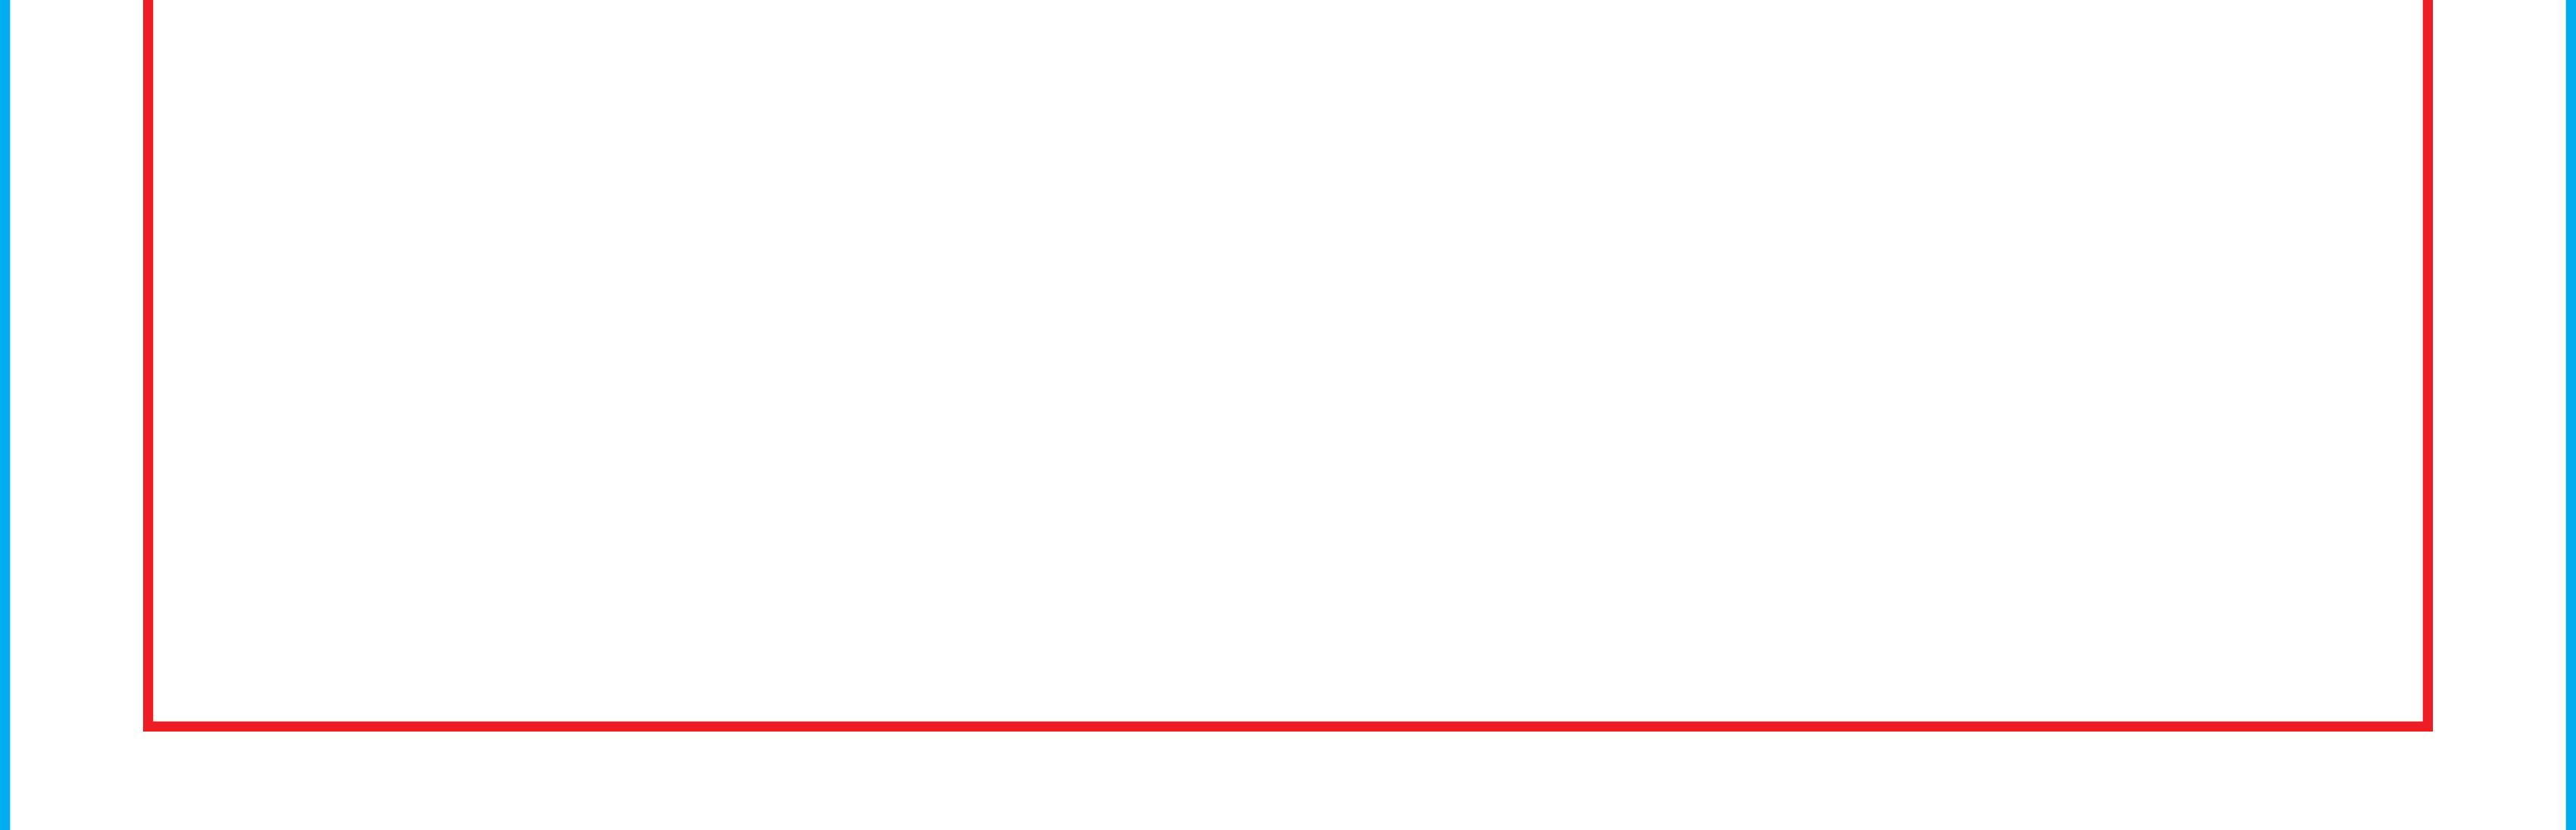

## Print area

Protection area

(place here elements that you not want to be cut, such as logos or text). Remember to remove all lines from the project.

## 900 x 1250 [mm]

adBoard LED 85x120

# 2 900 x 1250 [mm]

adBoard LED 85x120