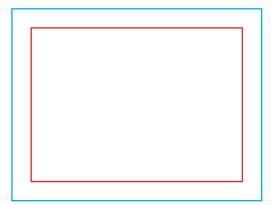

## Print area

Protection area

(place here elements that you not want to be cut, such as logos or text). Remember to remove all lines from the project.

## 900 x 1250 [mm]

adBoard LED 85x120

# 2 900 x 1250 [mm]

adBoard LED 85x120