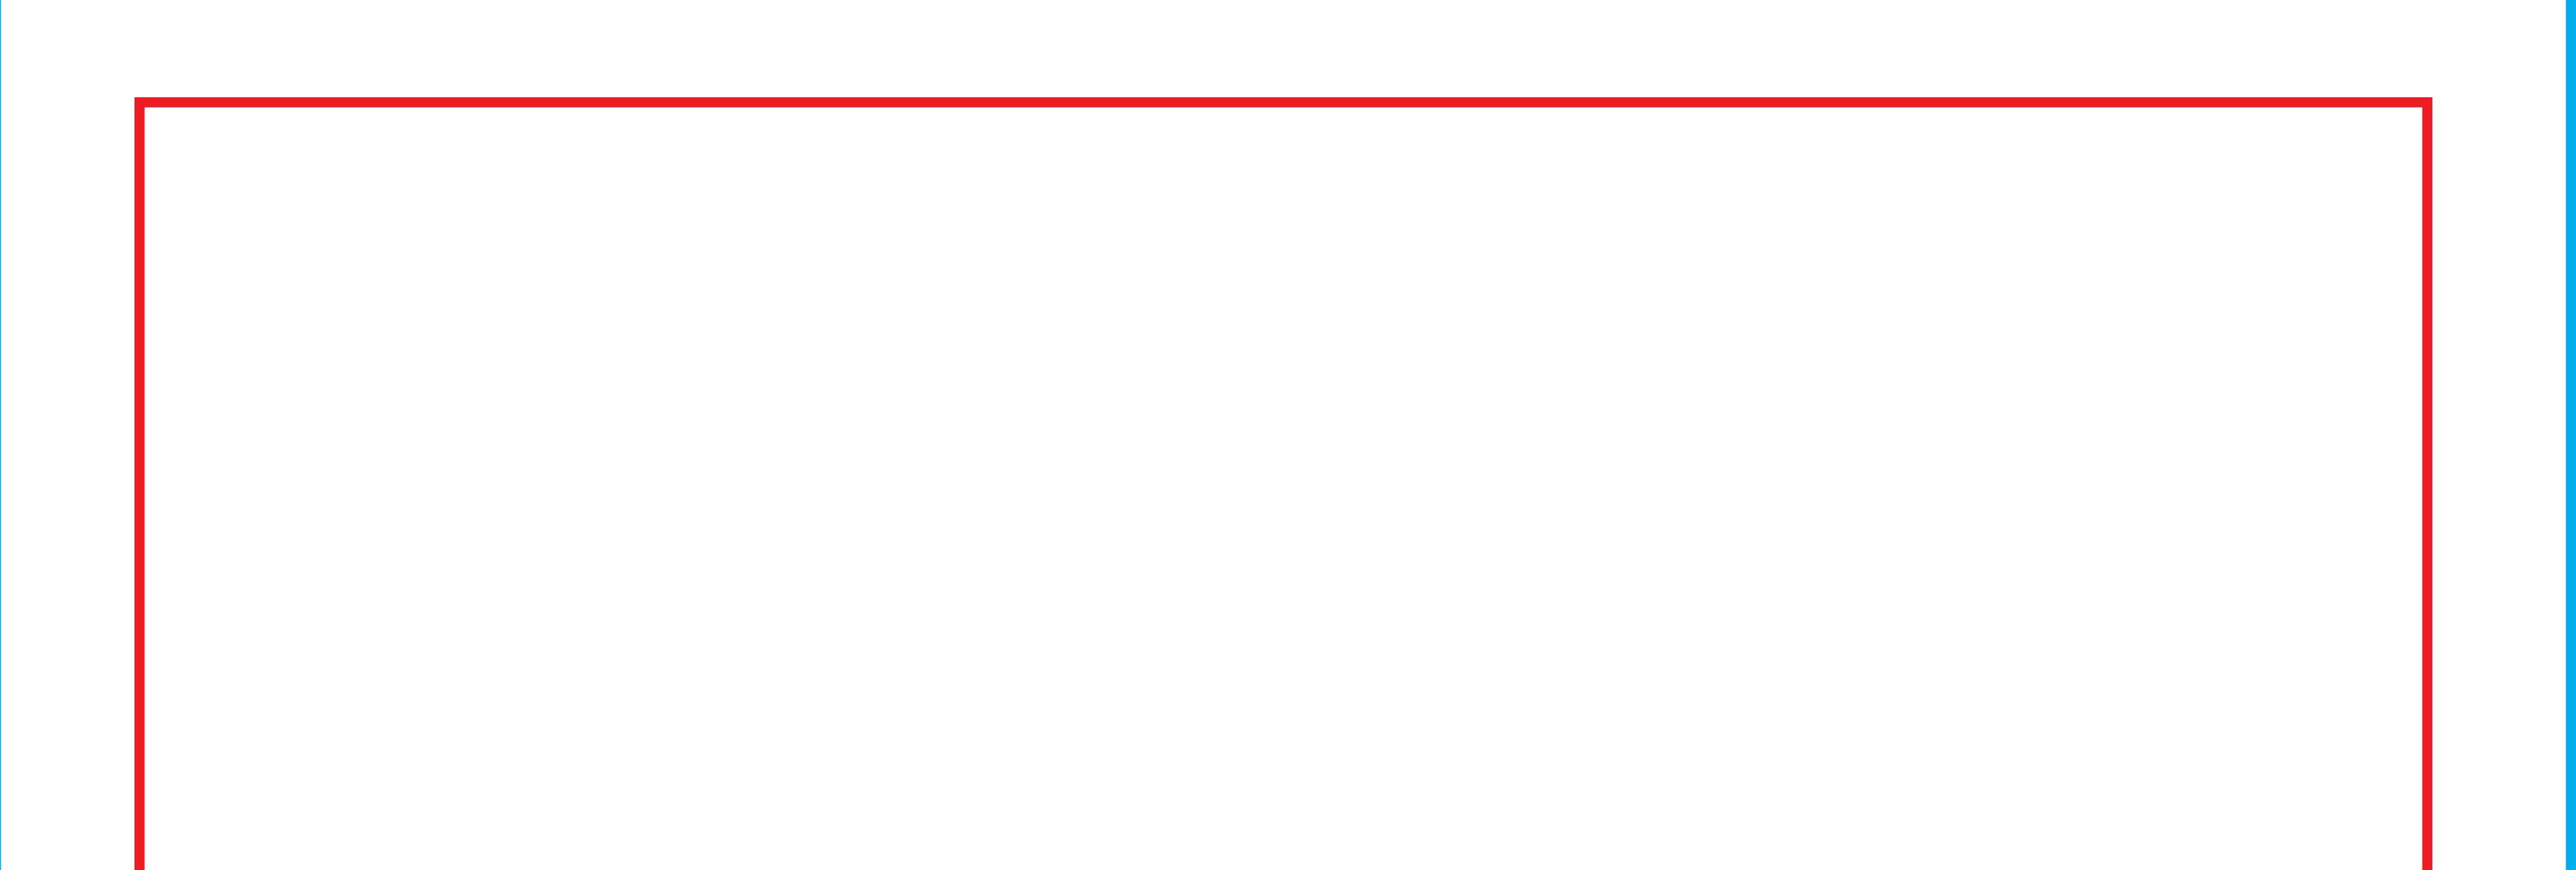

## Print area

Protection area

(place here elements that you not want to be cut, such as logos or text). Remember to remove all lines from the project.

## 900 x 1250 [mm]

adBoard LED 85x120

# 2 900 x 1250 [mm]

adBoard LED 85x120