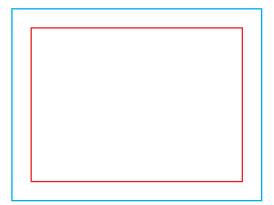

## adBOARD LED 65x100

(DPI) Resolution: 120 ppi - 1 :1 scale

File format: PDF

- Color: CMYK Coated FOGRA39
- 🐵 flattened file (no layers)
  - no print marks
  - no overprint attribute
  - no bleeds
  - do not change the size of the template
  - convert fonts to curves
  - suggested black color parameters for backlighting: C40 M40 Y20 K100
  - Remove the red and blue lines before saving the files. Leaving the line on will result in it being printed as a design element! In order to properly display the advertisement, all important elements should be inside the protective area marked with red line. Background and graphics must fill the entire printable area marked with blue line. If there is no fill between the red and blue lines, a white frame will appear on the printout.
  - Download and work on the graphic design template on the next page of this PDF. If there is more than one, prepare the projects in separate files.

### Print area

Protection area

(place here elements that you not want to be cut, such as logos or text). Remember to remove all lines from the project.