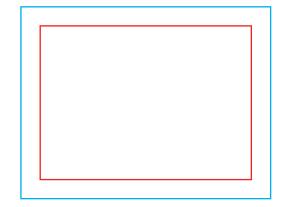

Download and work on the graphic design template on the next page of this PDF. If there is more than one, prepare the projects in separate files.

Q Guideline:

Print area

Protection area

(place here elements that you not want to be cut, such as logos or text). Remember to remove all lines from the project.