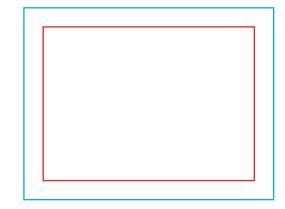

Q Guideline:

Print area

Protection area

(place here elements that you not want to be cut, such as logos or text). Remember to remove all lines from the project.