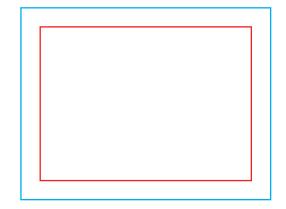

Download and work on the graphic design template on the next page of this PDF. If there is more than one, prepare the projects in separate files.

Q Guideline:

Print area

Protection area

(place here elements that you not want to be cut, such as logos or text). Remember to remove all lines from the project.