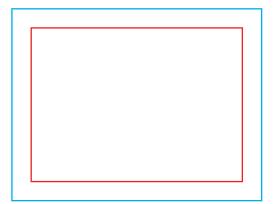

### Print area

Protection area

(place here elements that you not want to be cut, such as logos or text). Remember to remove all lines from the project.